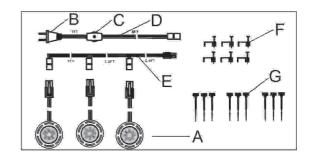

#### PACKAGE CONTENTS

| 140E 0011E110 |                   |     |
|---------------|-------------------|-----|
| <b>PART</b>   | DESCRIPTION       | QTY |
| Α             | LED pcuk light    | 3   |
| В             | Plug              | 1   |
| С             | on/off switch     | 1   |
| D             | 6' cord           | 1   |
| Е             | 6' extension cord | 1   |
| F             | Wire clips        | 6   |
| G             | Screw             | 9   |