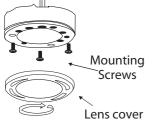

### INSTALLATION: OPTION #1 - SURFACE MOUNT

Remove lens cover by twisting counter-clockwise.

 Attached puck to mounting surface with 3 mounting screws (included).
 Replace lens cover.

- Link puck with power cord Secure cord to mounting surface using wire clips included.
  - Plug cord into power outlet.

### OPTION #2 - RECESSED

- Drill a 2 1/8" hole in the underside of the cabinet
- Remove lens cover by twisting counter-clockwise.
- To remove the housing cover lift cord up from notch and twist the reflector counter-clockwise.

Discard housing.

- 4. Feed cord through drilled hole and push puck snugly into place. Secure with 3 mounting screws (included). Replace lens cover.
- Link puck with power cord. Plug cord into power outlet. (see step 3 in surface mount instruction)