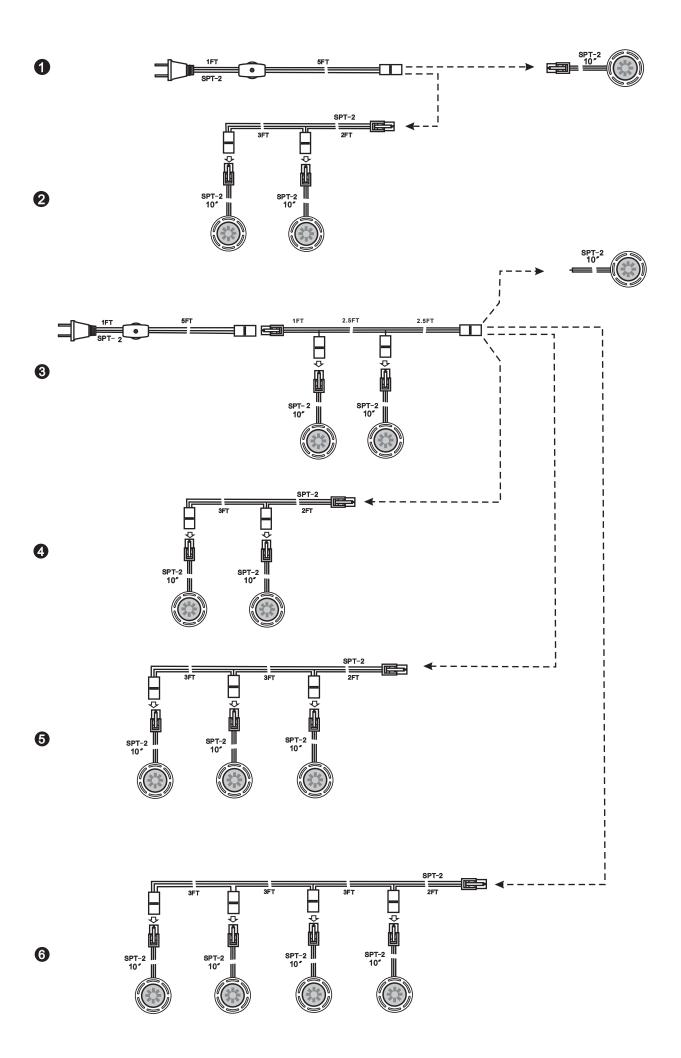

#### PACKAGE CONTENTS

| 140E 0011E110 |                   |     |
|---------------|-------------------|-----|
| <b>PART</b>   | DESCRIPTION       | QTY |
| Α             | LED pcuk light    | 3   |
| В             | Plug              | 1   |
| С             | on/off switch     | 1   |
| D             | 6' cord           | 1   |
| Е             | 6' extension cord | 1   |
| F             | Wire clips        | 6   |
| G             | Screw             | 9   |

### INSTALLATION: OPTION #1 - SURFACE MOUNT

Remove lens cover by twisting counter-clockwise.

 Attached puck to mounting surface with 3 mounting screws (included).
 Replace lens cover.

- Link puck with power cord Secure cord to mounting surface using wire clips included.
  - Plug cord into power outlet.

Discard housing.

- 4. Feed cord through drilled hole and push puck snugly into place. Secure with 3 mounting screws (included). Replace lens cover.
- Link puck with power cord. Plug cord into power outlet. (see step 3 in surface mount instruction)