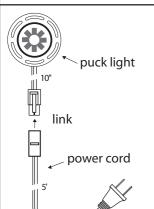

### INSTALLATION: OPTION #1 - SURFACE MOUNT

Remove lens cover by twisting counter-clockwise.

 Attached puck to mounting surface with 3 mounting screws (included).
 Replace lens cover.

- Link puck with power cord Secure cord to mounting surface using wire clips included.
  - Plug cord into power outlet.

Discard housing.

- 4. Feed cord through drilled hole and push puck snugly into place. Secure with 3 mounting screws (included). Replace lens cover.
- Link puck with power cord. Plug cord into power outlet. (see step 3 in surface mount instruction)