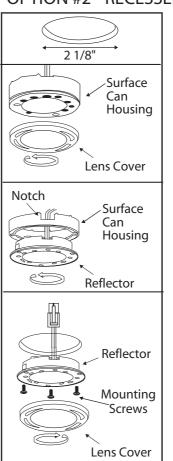

### OPTION #2 - RECESSED

- Drill a 2 1/8" hole in the underside of the cabinet
- Remove lens cover by twisting counter-clockwise.
- To remove the housing cover lift cord up from notch and twist the reflector counter-clockwise.

Discard housing.

- 4. Feed cord through drilled hole and push puck snugly into place. Secure with 3 mounting screws (included). Replace lens cover.
- Link puck with power cord. Plug cord into power outlet. (see step 3 in surface mount instruction)