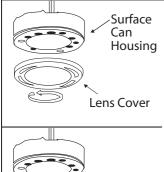

### INSTALLATION: OPTION #1 - SURFACE MOUNT

Remove lens cover by twisting counter-clockwise.

 Attached puck to mounting surface with 3 mounting screws (included).
 Replace lens cover.

- Link puck with power cord Secure cord to mounting surface using wire clips included.
  - Plug cord into power outlet.

### OPTION #2 - RECESSED

- Drill a 2 1/8" hole in the underside of the cabinet
- Remove lens cover by twisting counter-clockwise.
- To remove the housing cover lift cord up from notch and twist the reflector counter-clockwise.